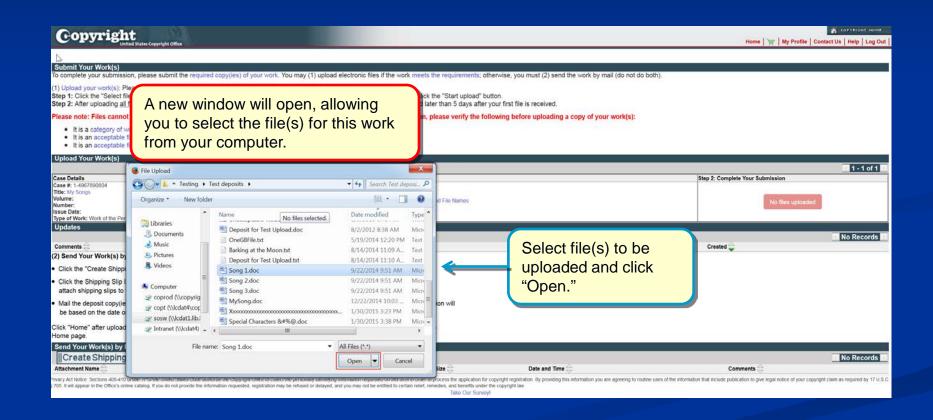

ith a Copyright Office Deposit Account





#### **Submission Confirmation**





#### Sending a Copy of Your Work





#### **Uploading a Copy of Your Work**



An electronic copy of the work being registered may be uploaded directly into eCO if it is within one of the following categories:

- 1. Unpublished work
- 2. Work published only electronically
- 3. Published work for which the deposit requirement is identifying material
- Published work for which there are special agreements requiring a hard-copy deposit to be sent separately to the Library of Congress

For works where a hard-copy is required, you can still submit an application and payment by eCO and send copies of your work to the Copyright Office by the U.S. Postal Service or express courier.



### Selecting Files to Upload





#### **Uploading the Selected Files**





## Confirming Submission Completeness





#### **Upload Completed**





#### Mailing a Copy of Your Work





#### Mailing a Copy of Your Work





#### Printing a Shipping Slip

Attach the shipping slip corresponding to <u>each</u> work to it before mailing.

Mail the work(s) to the address printed on the shipping slip





#### **Claim Submission Completed**





#### Reviewing submitted applications





#### **Questions?**

For technical assistance, contact us at:

1 (877) 476-0778 (toll free) or 1 (202) 707-3002

8:00 – 8:00 EST, Monday – Friday

ctoinfo@loc.gov

For all other questions:

1 (877) 476-0778 (toll free) or 1 (202) 707-3000

8:00 – 8:00 EST, Monday – Friday

copyinfo@loc.gov