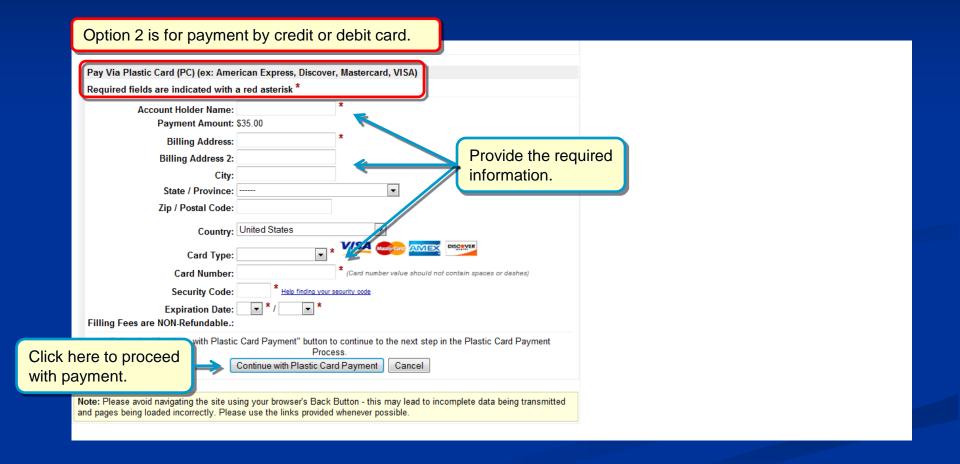

|             |                                                                     |                                                             |                                   |  |



#### **Correspondent Contact**





#### **Certificate Mailing Address**





## Requesting Expedited Processing





#### Certifying the Application





#### Reviewing the Application





#### **Additional Service or Checkout**





## Selecting Payment Method





#### Pay.gov: Electronic Funds Transfer





#### Pay.gov: Credit or Debit Card





#### Pay.gov: Authorizing the Payment





## Paying with a Copyright Office Deposit Account





## Paying with a Copyright Office Deposit Account





## Paying with a Copyright Office Deposit Account





#### **Submission Confirmation**





#### Sending a Copy of Your Work





#### **Uploading a Copy of Your Work**



An electronic copy of the work being registered may be uploaded directly into eCO if it is within one of the following categories:

- 1. Unpublished work
- 2. Work published only electronically
- 3. Published work for which the deposit requirement is identifying material
- Published work for which there are special agreements requiring a hard-copy deposit to be sent separately to the Library of Congress

For works where a hard-copy is required, you can still submit