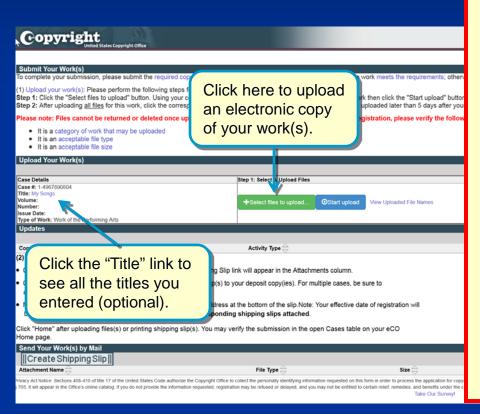

#### **Uploading a Copy of Your Work**

An electronic copy of the work being registered may be uploaded directly into eCO if it is within one of the following categories:

- 1. Unpublished work
- 2. Work published only electronically
- 3. Published work for which the deposit requirement is identifying material
- Published work for which there are special agreements requiring a hard-copy deposit to be sent separately to the Library of Congress

### Selecting Files to Upload