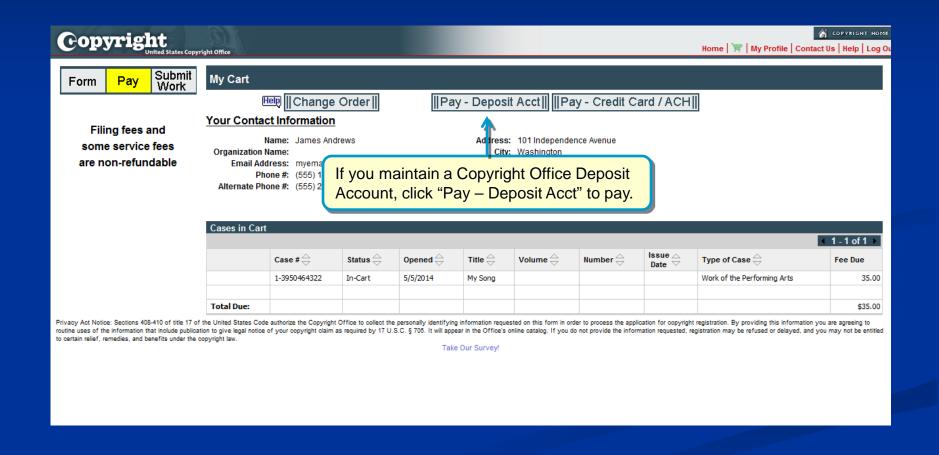

|             |                                                                     |                                                             |                                   |  |



#### **Correspondent Contact**





#### **Certificate Mailing Address**





## Requesting Expedited Processing





#### Certifying the Application





#### Reviewing the Application





#### **Additional Service or Checkout**





## Selecting Payment Method





#### Pay.gov: Electronic Funds Transfer





#### Pay.gov: Credit or Debit Card





#### Pay.gov: Authorizing the Payment





## Paying with a Copyright Office Deposit Account





## Paying with a Copyright Office Deposit Account





## Paying with a Copyright Office Deposit Account





#### **Submission Confirmation**





#### Sending a Copy of Your Work





#### **Uploading a Copy of Your Work**



An electronic copy of the work being registered may be uploaded directly into eCO if it is within one of the following categories:

- 1. Unpublished work
- 2. Work published only electronically
- 3. Published work for which the deposit requirement is identifying material
- Published work for which there are special agreements requiring a hard-copy deposit to be sent separately to the Library of Congress

For works where a hard-copy is required, you can still submit an application and payment by eCO and send copies of your work to the Copyright Office by the U.S.