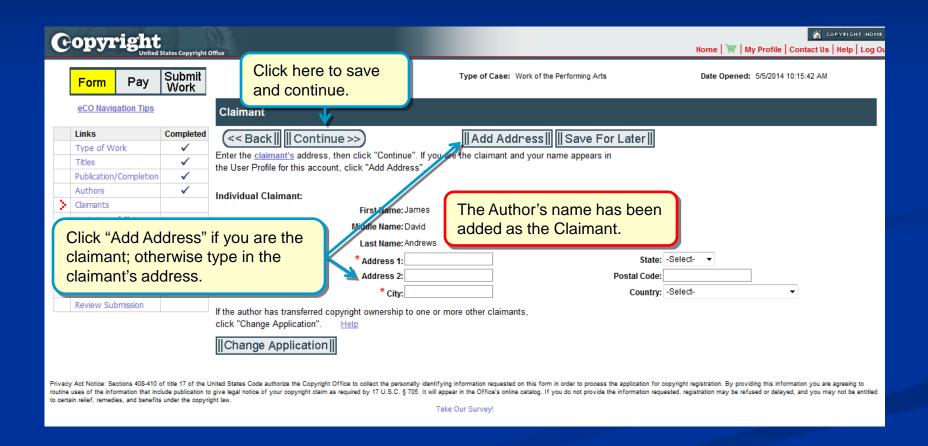

dows 7 Operating System.
- Other browsers such as Internet Explorer, Chrome, Safari and Netscape may work and potentially could show less than optimal behavior when used with the eCO System.



#### Logging in to Register a Work





## Beginning an Application for a Basic Registration





#### **Choosing the Correct Application**





#### **Choosing the Correct Application**





#### **Choosing the Correct Application**





# Confirming Eligibility for Single Application





#### **Selecting the Type of Work**





#### **Selecting the Type of Work**





#### **Entering the Title of the Work**





#### **Selecting Publication Status**





#### For Unpublished Works





#### For Published Works





#### Naming the author of the Work





#### **Completing Claimant Information**





#### Identifying Preexisting Material





## Rights and Permissions Contact

| Copyright United States Copyright Office Home                                                                                                                                            |                                                                                                                                                                                                                                                                                                                                                                                                                                                                                |             |