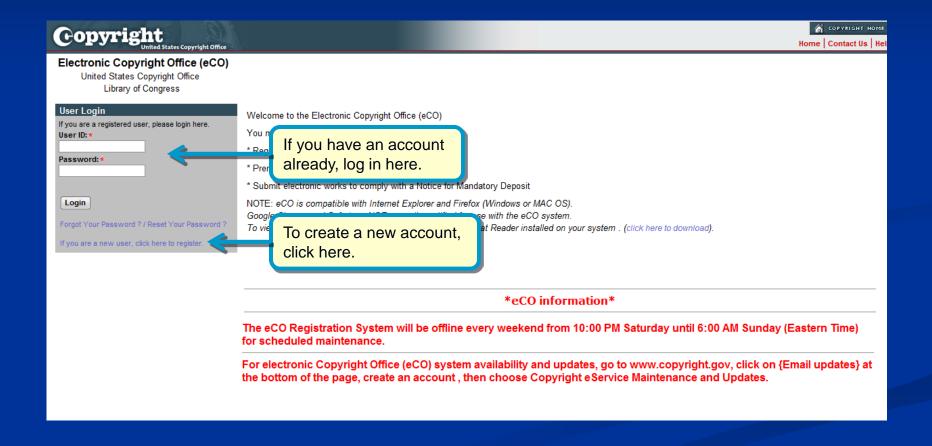

sts itself as the correspondent



# Which types of work may be registered?

- When eligibility requirements are met, these basic claims to copyright can be filed in eCO using the Single Application:
  - Literary Work
  - Work of the Visual Arts
  - Sound Recording
  - Work of the Performing Arts
  - Motion Picture / Audiovisual Work



#### Before you begin...

- Before logging in to eCO, please be sure to:
  - Disable your pop-up blocker
  - Disable any third-party toolbars
- The eCO System has been confirmed for use with the Firefox browser on the Microsoft Windows 7 Operating System.
- Other browsers such as Internet Explorer, Chrome, Safari and Netscape may work and potentially could show less than optimal behavior when used with the eCO System.



#### Logging in to Register a Work





## Beginning an Application for a Basic Registration





#### **Choosing the Correct Application**





#### **Choosing the Correct Application**





#### **Choosing the Correct Application**





# Confirming Eligibility for Single Application





#### **Selecting the Type of Work**





#### **Selecting the Type of Work**





#### **Entering the Title of the Work**





#### **Selecting Publication Status**





#### For Unpublished Works





#### For Published Works





#### Naming the author of the Work





#### **Completing Claimant Information**





#### Identifying Preexisting Material





## Rights and Permissions Contact

| Copyright United States Copyright Office Home