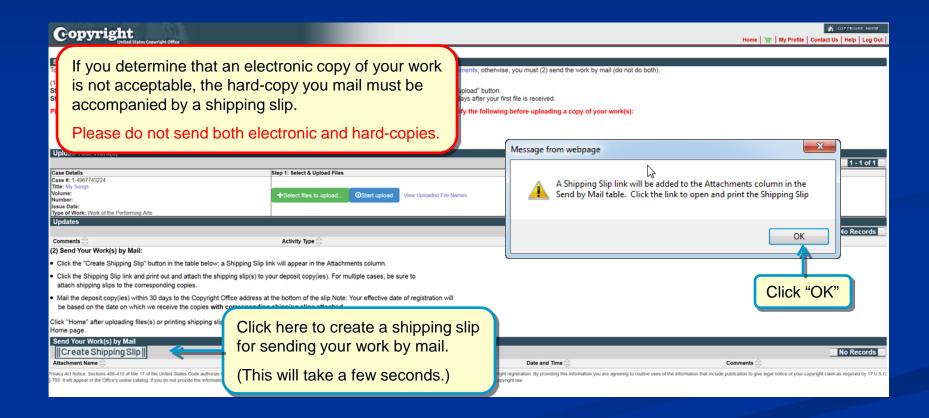

#### Mailing a Copy of Your Work

#### Printing a Shipping Slip

Attach the shipping slip corresponding to <u>each</u> work to it before mailing.

Mail the work(s) to the address printed on the shipping slip