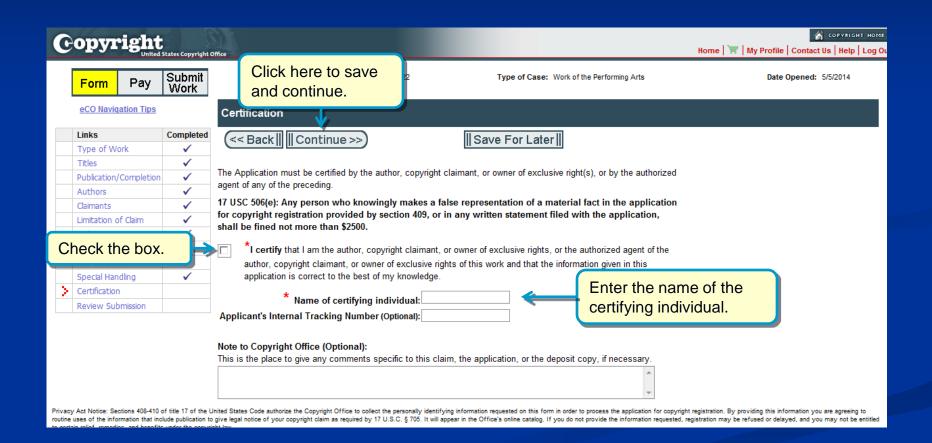

ertain relief, remedies, and benefits under the copyright law.                                                                                                                                                                                                                                                                                                                                                                                                             |             |                                                                     |                                                             |                                   |  |



#### **Correspondent Contact**





#### **Certificate Mailing Address**





## Requesting Expedited Processing





#### Certifying the Application





#### Reviewing the Application





#### **Additional Service or Checkout**





## Selecting Payment Method





#### Pay.gov: Electronic Funds Transfer





#### Pay.gov: Credit or Debit Card





#### Pay.gov: Authorizing the Payment





## Paying with a Copyright Office Deposit Account





## Paying with a Copyright Office Deposit Account





## Paying with a Copyright Office Deposit Account





#### **Submission Confirmation**





#### Sending a Copy of Your Work





#### **Uploading a Copy of Your Work**



An electronic copy of the work being registered may be uploaded directly into eCO if it is within one of the following categories:

- 1. Unpublished work
- 2. Work published only electronically
- 3. Published work for which the deposit requirement is identifying material