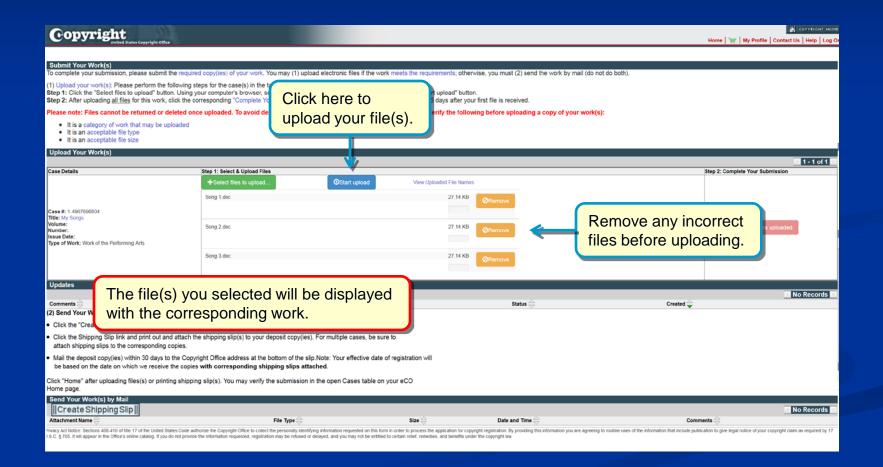

#### **Submission Confirmation**





#### Sending a Copy of Your Work





#### **Uploading a Copy of Your Work**



An electronic copy of the work being registered may be uploaded directly into eCO if it is within one of the following categories:

- 1. Unpublished work
- 2. Work published only electronically
- 3. Published work for which the deposit requirement is identifying material
- Published work for which there are special agreements requiring a hard-copy deposit to be sent separately to the Library of Congress

For works where a hard-copy is required, you can still submit an application and payment by eCO and send copies of your work to the Copyright Office by the U.S. Postal Service or express courier.



### Selecting Files to Upload





#### **Uploading the Selected Files**





## Confirming Submission Completeness





#### **Upload Completed**





#### Mailing a Copy of Your Work





#### Mailing a Copy of Your Work





#### Printing a Shipping Slip

Attach the shipping slip corresponding to <u>each</u> work to it before mailing.

Mail the work(s) to the address printed on the shipping slip





#### **Claim Submission Completed**





#### Reviewing submitted applications





#### **Questions?**

For technical assistance, contact us at:

1 (877) 476-0778 (toll free) or 1 (202) 707-3002

8:00 – 8:00 EST, Monday – Friday

ctoinfo@loc.gov

For all other questions:

1 (877) 476-0778 (toll free) or 1 (202) 707-3000

8:00 – 8:00 EST, Monday – Friday

copyinfo@loc.gov