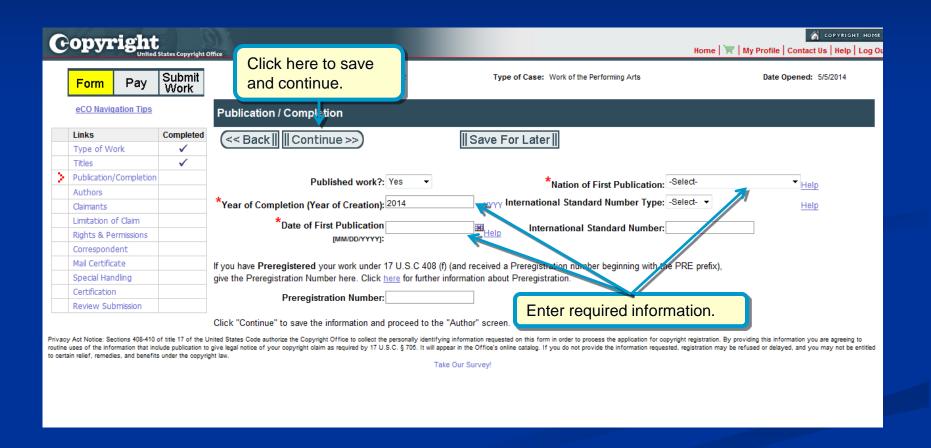

he eCO System has been confirmed for use with the Firefox browser on the Microsoft Windows 7 Operating System.
- Other browsers such as Internet Explorer, Chrome, Safari and Netscape may work and potentially could show less than optimal behavior when used with the eCO System.



#### Logging in to Register a Work





## Beginning an Application for a Basic Registration





#### **Choosing the Correct Application**





#### **Choosing the Correct Application**





#### **Choosing the Correct Application**





# Confirming Eligibility for Single Application





#### **Selecting the Type of Work**





#### **Selecting the Type of Work**





#### **Entering the Title of the Work**





#### **Selecting Publication Status**





#### For Unpublished Works





#### For Published Works





#### Naming the author of the Work





#### **Completing Claimant Information**





#### Identifying Preexisting Material





## Rights and Permissions Contact

| Copyright United States Copyright Office Home                                                                                                                                            |