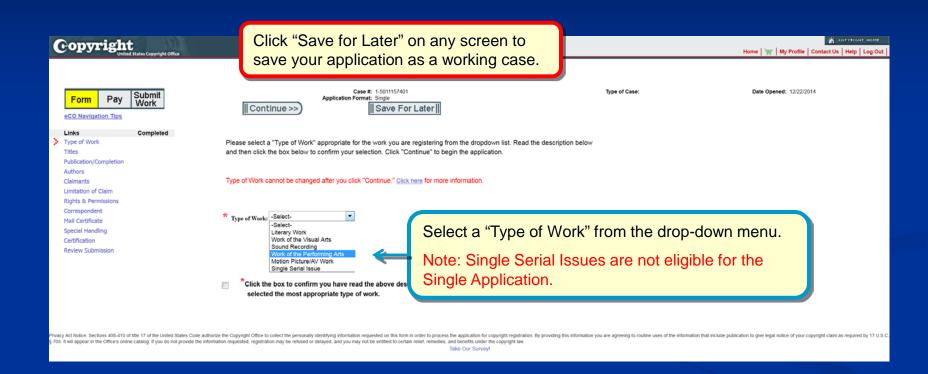

#### **Selecting the Type of Work**

# Which types of work may be registered?

- When eligibility requirements are met, these basic claims to copyright can be filed in eCO using the Single Application:
  - Literary Work
  - Work of the Visual Arts
  - Sound Recording
  - Work of the Performing Arts
  - Motion Picture / Audiovisual Work