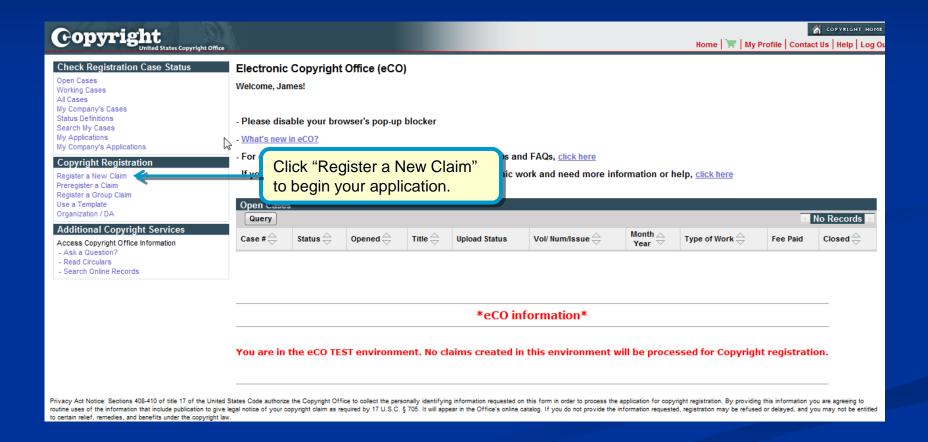

ay be registered?

- When eligibility requirements are met, these basic claims to copyright can be filed in eCO using the Single Application:
  - Literary Work
  - Work of the Visual Arts
  - Sound Recording
  - Work of the Performing Arts
  - Motion Picture / Audiovisual Work



#### Before you begin...

- Before logging in to eCO, please be sure to:
  - Disable your pop-up blocker
  - Disable any third-party toolbars
- The eCO System has been confirmed for use with the Firefox browser on the Microsoft Windows 7 Operating System.
- Other browsers such as Internet Explorer, Chrome, Safari and Netscape may work and potentially could show less than optimal behavior when used with the eCO System.



#### Logging in to Register a Work





## Beginning an Application for a Basic Registration





#### **Choosing the Correct Application**





#### **Choosing the Correct Application**





#### **Choosing the Correct Application**





# Confirming Eligibility for Single Application





#### **Selecting the Type of Work**





#### **Selecting the Type of Work**





#### **Entering the Title of the Work**





#### **Selecting Publication Status**





#### For Unpublished Works





#### For Published Works





#### Naming the author of the Work





#### **Completing Claimant Information**





#### Identifying Preexisting Material





## Rights and Permissions Contact

| Copyright United States Copyright Office Home                                                                                                                                            |