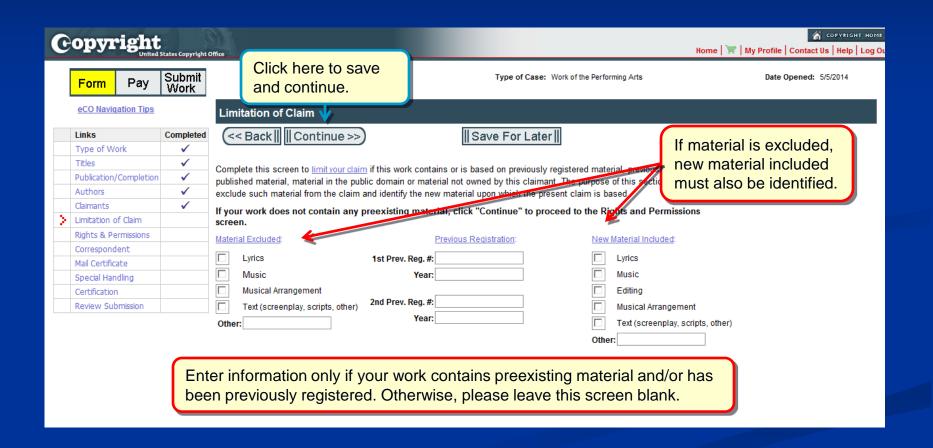

uch as Internet Explorer, Chrome, Safari and Netscape may work and potentially could show less than optimal behavior when used with the eCO System.



#### Logging in to Register a Work





## Beginning an Application for a Basic Registration





#### **Choosing the Correct Application**





#### **Choosing the Correct Application**





#### **Choosing the Correct Application**





# Confirming Eligibility for Single Application





#### **Selecting the Type of Work**





#### **Selecting the Type of Work**





#### **Entering the Title of the Work**





#### **Selecting Publication Status**





#### For Unpublished Works





#### For Published Works





#### Naming the author of the Work





#### **Completing Claimant Information**





#### Identifying Preexisting Material





## Rights and Permissions Contact

| Copyright United States Copyright Office Home                                                                                                                                            |                                                                                                                                                                                                                                                                                                                                                                                                                                                                                |             |                                                                     |