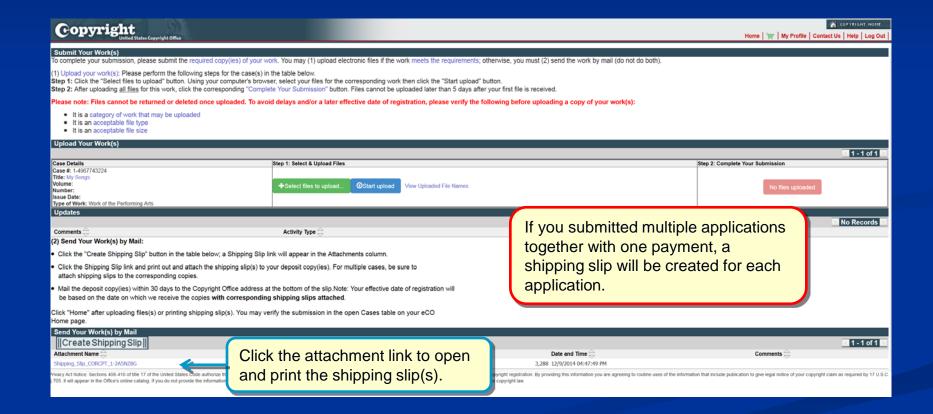

#### Mailing a Copy of Your Work

#### Printing a Shipping Slip

Attach the shipping slip corresponding to <u>each</u> work to it before mailing.

Mail the work(s) to the address printed on the shipping slip