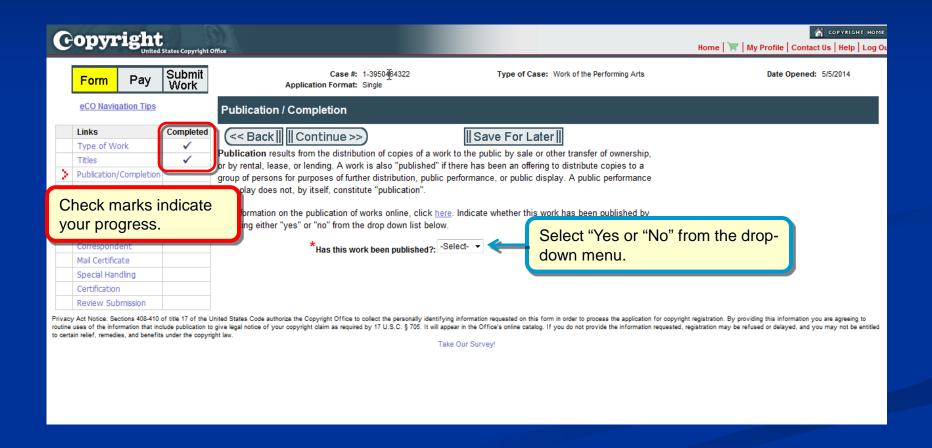

e your pop-up blocker
  - Disable any third-party toolbars
- The eCO System has been confirmed for use with the Firefox browser on the Microsoft Windows 7 Operating System.
- Other browsers such as Internet Explorer, Chrome, Safari and Netscape may work and potentially could show less than optimal behavior when used with the eCO System.



#### Logging in to Register a Work





## Beginning an Application for a Basic Registration





#### **Choosing the Correct Application**





#### **Choosing the Correct Application**





#### **Choosing the Correct Application**





# Confirming Eligibility for Single Application





#### **Selecting the Type of Work**





#### **Selecting the Type of Work**





#### **Entering the Title of the Work**





#### **Selecting Publication Status**





#### For Unpublished Works





#### For Published Works





#### Naming the author of the Work





#### **Completing Claimant Information**





#### Identifying Preexisting Material





## Rights and Permissions Contact

| Copyright United States Copyright Office Home                                                                                                                                            |