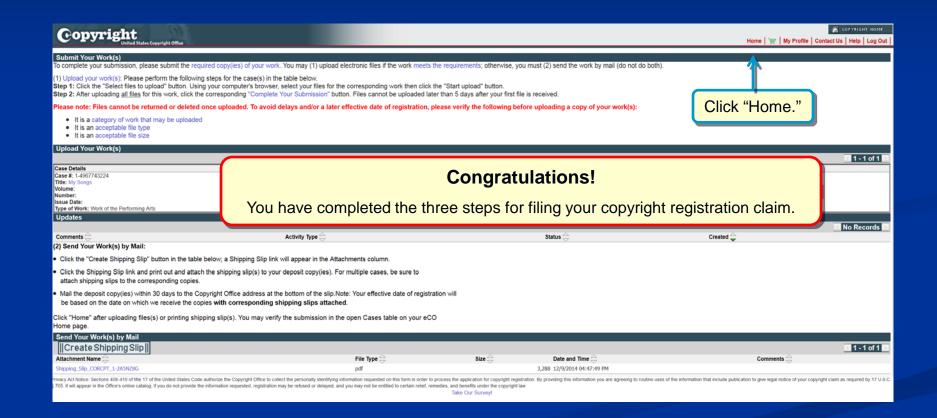

identifying material
- Published work for which there are special agreements requiring a hard-copy deposit to be sent separately to the Library of Congress

For works where a hard-copy is required, you can still submit an application and payment by eCO and send copies of your work to the Copyright Office by the U.S. Postal Service or express courier.



### Selecting Files to Upload





#### **Uploading the Selected Files**





## Confirming Submission Completeness





#### **Upload Completed**





#### Mailing a Copy of Your Work





#### Mailing a Copy of Your Work





#### Printing a Shipping Slip

Attach the shipping slip corresponding to <u>each</u> work to it before mailing.

Mail the work(s) to the address printed on the shipping slip





#### **Claim Submission Completed**





#### Reviewing submitted applications





#### **Questions?**

For technical assistance, contact us at:

1 (877) 476-0778 (toll free) or 1 (202) 707-3002

8:00 – 8:00 EST, Monday – Friday

ctoinfo@loc.gov

For all other questions:

1 (877) 476-0778 (toll free) or 1 (202) 707-3000

8:00 – 8:00 EST, Monday – Friday

copyinfo@loc.gov