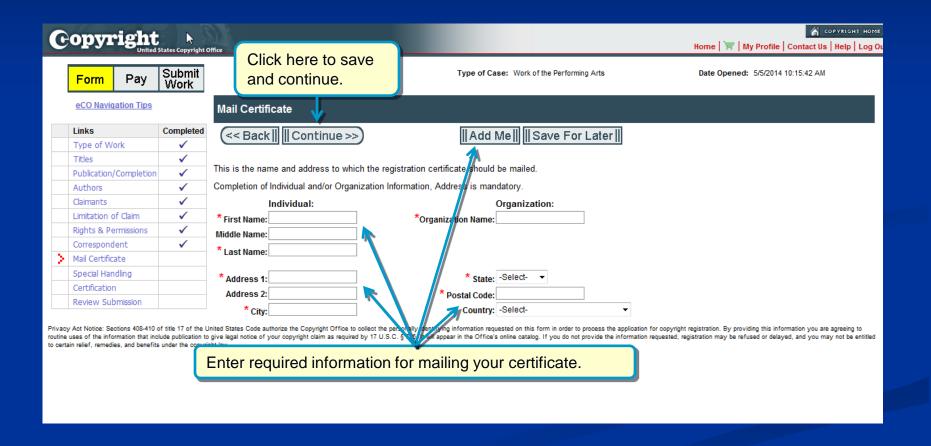

| to certain relief, remedies, and benefits under the copyright law.                                                                                                                                                                                                                                                                                                                                                                                                             |             |                                                                     |                                                             |                                   |  |



#### **Correspondent Contact**





#### **Certificate Mailing Address**





## Requesting Expedited Processing





#### Certifying the Application





#### Reviewing the Application





#### **Additional Service or Checkout**





## Selecting Payment Method





#### Pay.gov: Electronic Funds Transfer





#### Pay.gov: Credit or Debit Card





#### Pay.gov: Authorizing the Payment





## Paying with a Copyright Office Deposit Account





## Paying with a Copyright Office Deposit Account





## Paying with a Copyright Office Deposit Account





#### **Submission Confirmation**





#### Sending a Copy of Your Work





#### **Uploading a Copy of Your Work**



An electronic copy of the work being registered may be uploaded directly into eCO if it is within one of the following categories:

- 1. Unpublished work
- 2. Work published only electronically