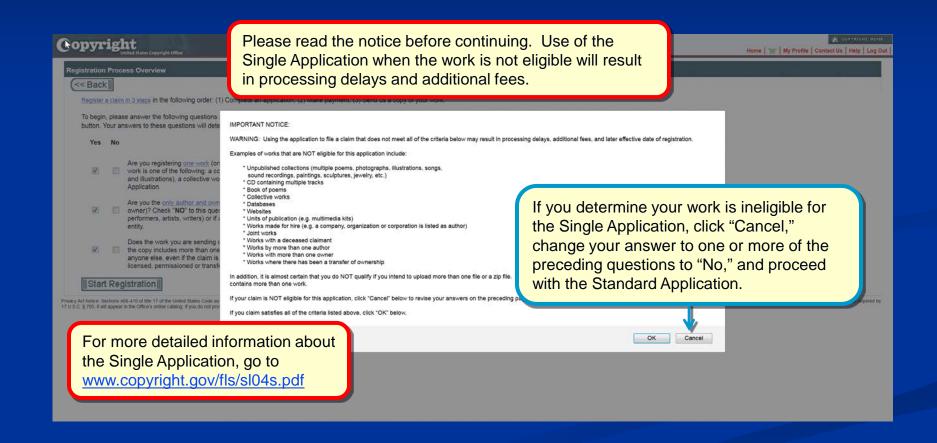

#### **Choosing the Correct Application**

# Confirming Eligibility for Single Application