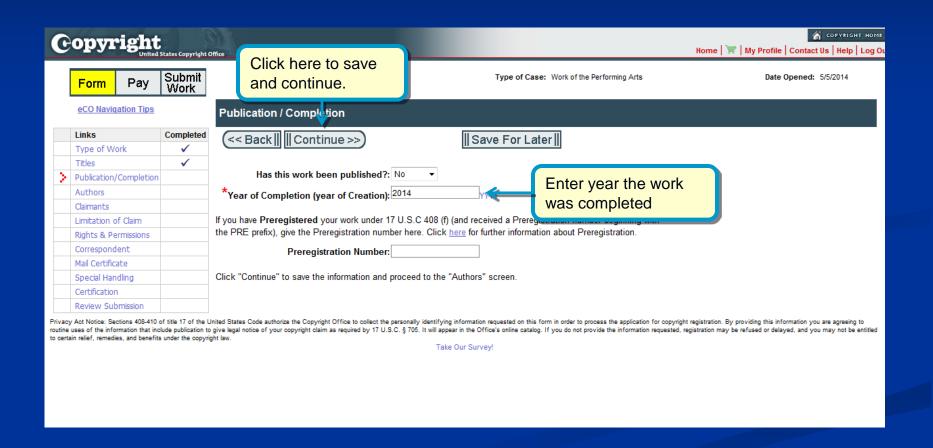

e any third-party toolbars
- The eCO System has been confirmed for use with the Firefox browser on the Microsoft Windows 7 Operating System.
- Other browsers such as Internet Explorer, Chrome, Safari and Netscape may work and potentially could show less than optimal behavior when used with the eCO System.



#### Logging in to Register a Work





## Beginning an Application for a Basic Registration





#### **Choosing the Correct Application**





#### **Choosing the Correct Application**





#### **Choosing the Correct Application**





# Confirming Eligibility for Single Application





#### **Selecting the Type of Work**





#### **Selecting the Type of Work**





#### **Entering the Title of the Work**





#### **Selecting Publication Status**





#### For Unpublished Works





#### For Published Works





#### Naming the author of the Work





#### **Completing Claimant Information**





#### Identifying Preexisting Material





## Rights and Permissions Contact

| Copyright United States Copyright Office Home                                                                                                                                            |