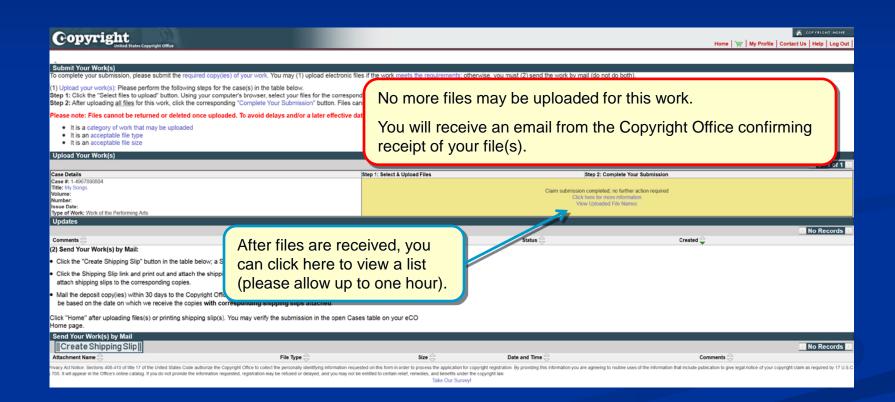

#### **Uploading a Copy of Your Work**



An electronic copy of the work being registered may be uploaded directly into eCO if it is within one of the following categories:

- 1. Unpublished work
- 2. Work published only electronically
- 3. Published work for which the deposit requirement is identifying material
- Published work for which there are special agreements requiring a hard-copy deposit to be sent separately to the Library of Congress

For works where a hard-copy is required, you can still submit an application and payment by eCO and send copies of your work to the Copyright Office by the U.S. Postal Service or express courier.



### Selecting Files to Upload





#### **Uploading the Selected Files**





## Confirming Submission Completeness





#### **Upload Completed**





#### Mailing a Copy of Your Work





#### Mailing a Copy of Your Work





#### Printing a Shipping Slip

Attach the shipping slip corresponding to <u>each</u> work to it before mailing.

Mail the work(s) to the address printed on the shipping slip





#### **Claim Submission Completed**





#### Reviewing submitted applications





#### **Questions?**

For technical assistance, contact us at:

1 (877) 476-0778 (toll free) or 1 (202) 707-3002

8:00 – 8:00 EST, Monday – Friday

ctoinfo@loc.gov

For all other questions:

1 (877) 476-0778 (toll free) or 1 (202) 707-3000

8:00 – 8:00 EST, Monday – Friday

copyinfo@loc.gov