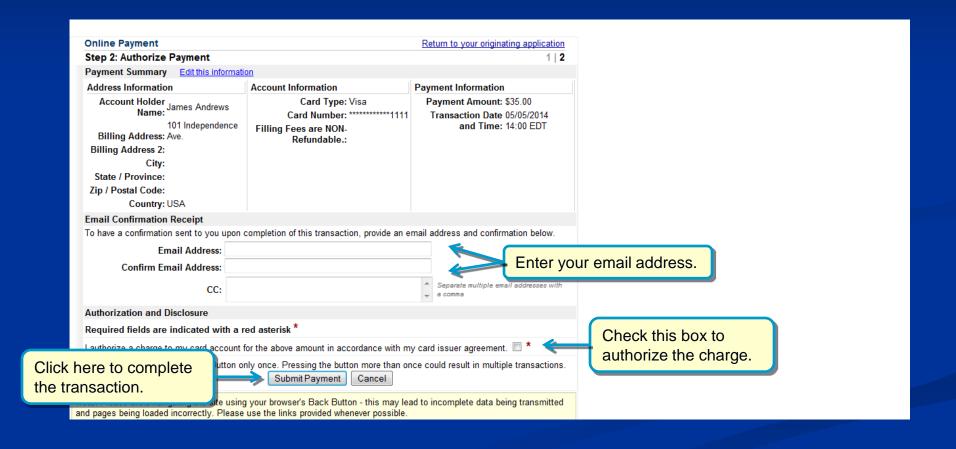

|             |                                                                     |                                                             |                                   |  |



#### **Correspondent Contact**





#### **Certificate Mailing Address**





## Requesting Expedited Processing





#### Certifying the Application





#### Reviewing the Application





#### **Additional Service or Checkout**





## Selecting Payment Method





#### Pay.gov: Electronic Funds Transfer





#### Pay.gov: Credit or Debit Card





#### Pay.gov: Authorizing the Payment





## Paying with a Copyright Office Deposit Account





## Paying with a Copyright Office Deposit Account





## Paying with a Copyright Office Deposit Account





#### **Submission Confirmation**





#### Sending a Copy of Your Work





#### **Uploading a Copy of Your Work**



An electronic copy of the work being registered may be uploaded directly into eCO if it is within one of the following categories:

- 1. Unpublished work
- 2. Work published only electronically
- 3. Published work for which the deposit requirement is identifying material
- Published work for which there are special agreements requiring a hard-copy deposit to be sent separately to the Library of Congress

For works where a hard-copy is required, you can still submit an application and payment by eCO and send