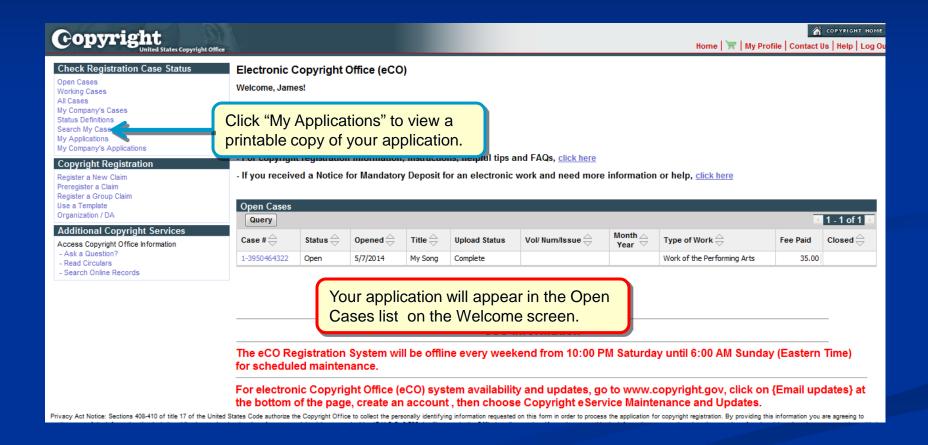

hich there are special agreements requiring a hard-copy deposit to be sent separately to the Library of Congress

For works where a hard-copy is required, you can still submit an application and payment by eCO and send copies of your work to the Copyright Office by the U.S. Postal Service or express courier.



### Selecting Files to Upload





#### **Uploading the Selected Files**





## Confirming Submission Completeness





#### **Upload Completed**





#### Mailing a Copy of Your Work





#### Mailing a Copy of Your Work





#### Printing a Shipping Slip

Attach the shipping slip corresponding to <u>each</u> work to it before mailing.

Mail the work(s) to the address printed on the shipping slip





#### **Claim Submission Completed**





#### Reviewing submitted applications





#### **Questions?**

For technical assistance, contact us at:

1 (877) 476-0778 (toll free) or 1 (202) 707-3002

8:00 – 8:00 EST, Monday – Friday

ctoinfo@loc.gov

For all other questions:

1 (877) 476-0778 (toll free) or 1 (202) 707-3000

8:00 – 8:00 EST, Monday – Friday

copyinfo@loc.gov