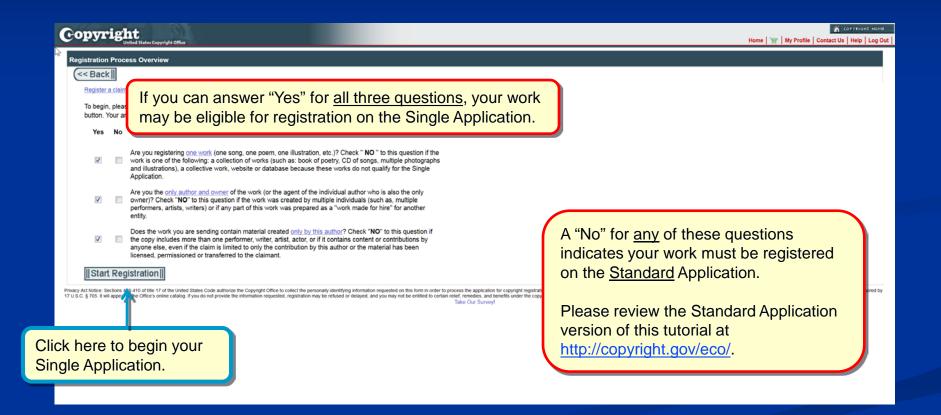

# Confirming Eligibility for Single Application

#### What is a Single Application?

- The Single Application is a registration accommodation that is only available for claims that meet the Office's eligibility requirements:
  - Electronic registration only
  - All the authorship contained in the work and in the deposit is by the same author
  - One work (excludes collections of individual works)
  - The work is by a single author (excludes joint works and works made for hire)
  - The author must also be the sole claimant/owner
  - The application must be submitted by the author/claimant or an authorized third party who lists itself as the correspondent