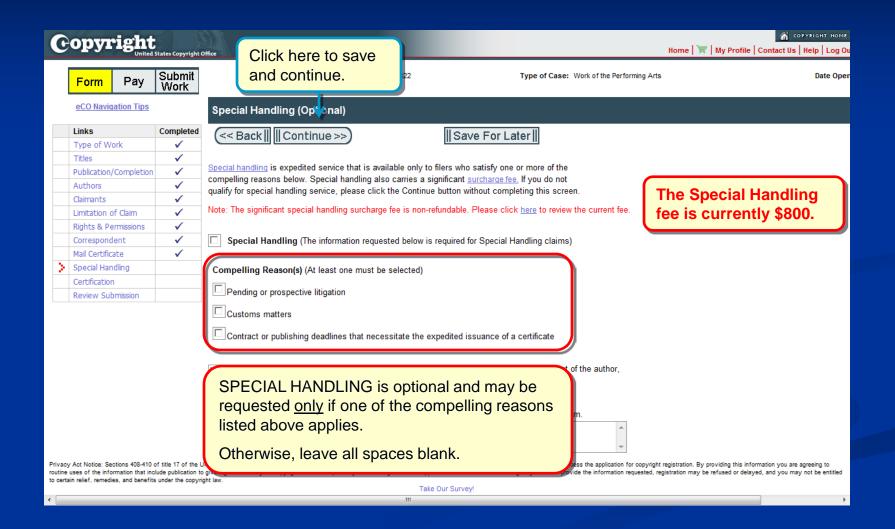

| to certain relief, remedies, and benefits under the copyright law.                                                                                                                                                                                                                                                                                                                                                                                                             |             |                                                                     |                                                             |                                   |  |



#### **Correspondent Contact**





#### **Certificate Mailing Address**





## Requesting Expedited Processing





#### Certifying the Application





#### Reviewing the Application





#### **Additional Service or Checkout**





## Selecting Payment Method





#### Pay.gov: Electronic Funds Transfer





#### Pay.gov: Credit or Debit Card





#### Pay.gov: Authorizing the Payment





## Paying with a Copyright Office Deposit Account





## Paying with a Copyright Office Deposit Account





## Paying with a Copyright Office Deposit Account





#### **Submission Confirmation**





#### Sending a Copy of Your Work





#### **Uploading a Copy of Your Work**



An electronic copy of the work being registered may be uploaded directly into eCO if it is within one of the following categories:

- 1. Unpublished work
- 2. Work published only electronically
- 3. Published work for which the deposi