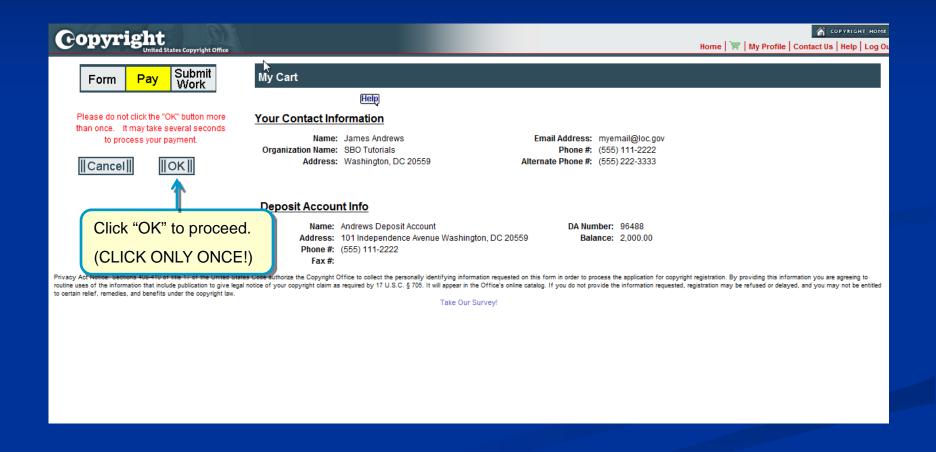

|             |                                                                     |                                                             |                                   |  |



#### **Correspondent Contact**





#### **Certificate Mailing Address**





## Requesting Expedited Processing





#### Certifying the Application





#### Reviewing the Application





#### **Additional Service or Checkout**





## Selecting Payment Method





#### Pay.gov: Electronic Funds Transfer





#### Pay.gov: Credit or Debit Card





#### Pay.gov: Authorizing the Payment





## Paying with a Copyright Office Deposit Account





## Paying with a Copyright Office Deposit Account





## Paying with a Copyright Office Deposit Account





#### **Submission Confirmation**





#### Sending a Copy of Your Work





#### **Uploading a Copy of Your Work**



An electronic copy of the work being registered may be uploaded directly into eCO if it is within one of the following categories:

- 1. Unpublished work
- 2. Work published only electronically
- 3. Published work for which the deposit requirement is identifying material
- Published work for which there are special agreements requiring a hard-copy deposit to be sent separately to the Library of Congress

For works where a hard-copy is required, you can still submit an application and payment by eCO and send copies of your work to the Copyright Office by the U.S. Postal Service or express courier.



### Selecting Files to Upload





#### **Uploading the Selected Files*