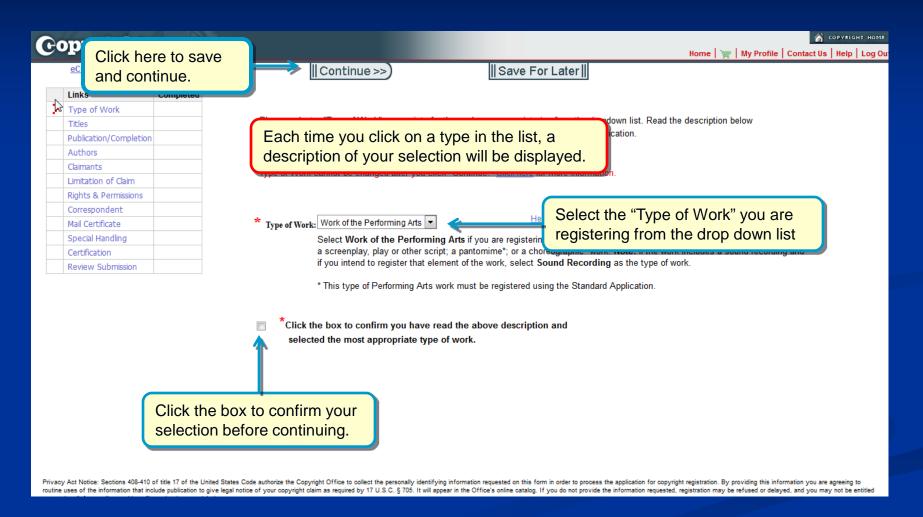

#### **Selecting the Type of Work**

# Which types of work may be registered?

- When eligibility requirements are met, these basic claims to copyright can be filed in eCO using the Single Application:
  - Literary Work
  - Work of the Visual Arts
  - Sound Recording
  - Work of the Performing Arts
  - Motion Picture / Audiovisual Work