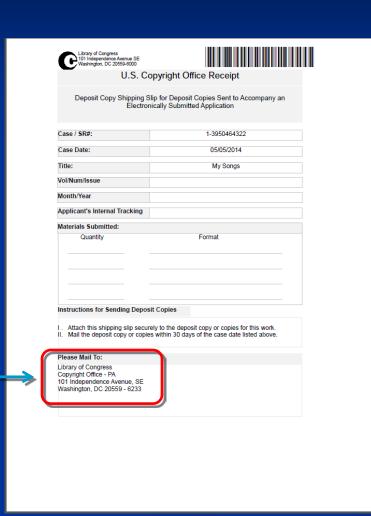

#### Printing a Shipping Slip

Attach the shipping slip corresponding to <u>each</u> work to it before mailing.

Mail the work(s) to the address printed on the shipping slip