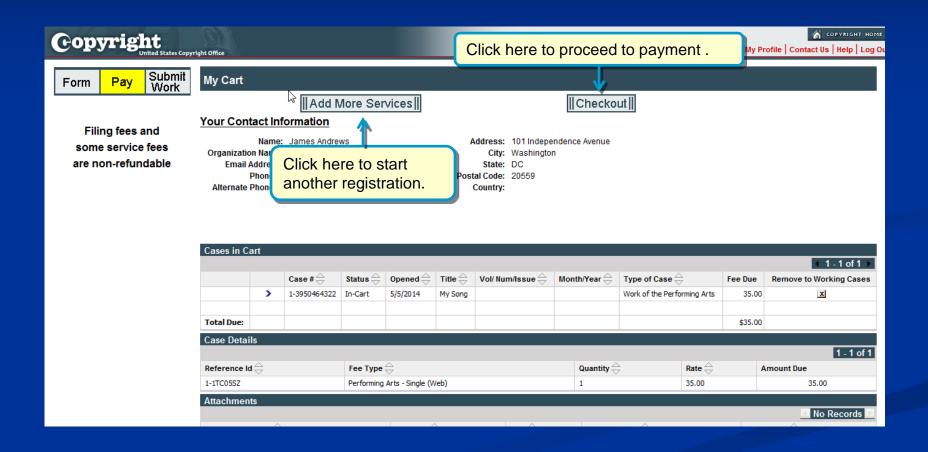

|             |                                                                     |                                                             |                                   |  |



#### **Correspondent Contact**





#### **Certificate Mailing Address**





## Requesting Expedited Processing





#### Certifying the Application





#### Reviewing the Application





#### **Additional Service or Checkout**





## Selecting Payment Method





#### Pay.gov: Electronic Funds Transfer





#### Pay.gov: Credit or Debit Card





#### Pay.gov: Authorizing the Payment





## Paying with a Copyright Office Deposit Account





## Paying with a Copyright Office Deposit Account





## Paying with a Copyright Office Deposit Account





#### **Submission Confirmation**





#### Sending a Copy of Your Work





#### **Uploading a Copy of Your Work**



An electronic copy of the work being registered may be uploaded directly into eCO if it is within one of the following categories:

- 1. Unpublished work
- 2. Work published only electronically
- 3. Published work for which the deposit requirement is identifying material
- Published work for which there are special agreements requiring a hard-copy de