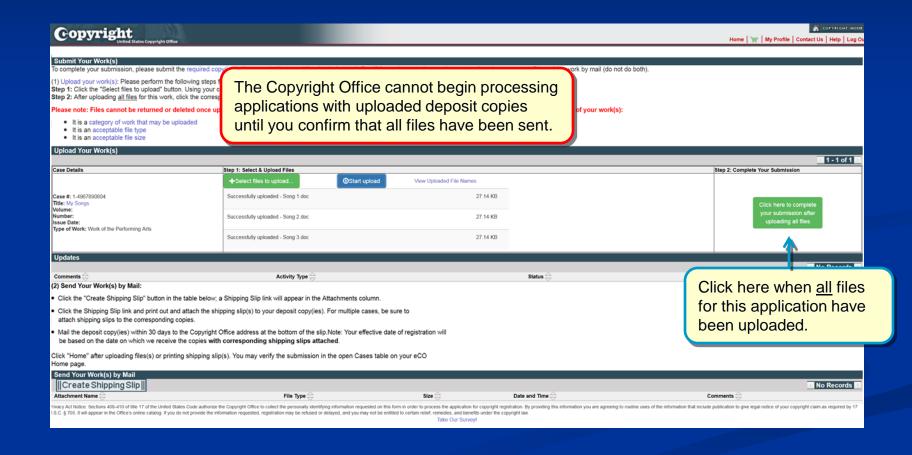

Sending a Copy of Your Work





#### **Uploading a Copy of Your Work**



An electronic copy of the work being registered may be uploaded directly into eCO if it is within one of the following categories:

- 1. Unpublished work
- 2. Work published only electronically
- 3. Published work for which the deposit requirement is identifying material
- Published work for which there are special agreements requiring a hard-copy deposit to be sent separately to the Library of Congress

For works where a hard-copy is required, you can still submit an application and payment by eCO and send copies of your work to the Copyright Office by the U.S. Postal Service or express courier.



### Selecting Files to Upload





#### **Uploading the Selected Files**





## Confirming Submission Completeness





#### **Upload Completed**





#### Mailing a Copy of Your Work





#### Mailing a Copy of Your Work





#### Printing a Shipping Slip

Attach the shipping slip corresponding to <u>each</u> work to it before mailing.

Mail the work(s) to the address printed on the shipping slip





#### **Claim Submission Completed**





#### Reviewing submitted applications





#### **Questions?**

For technical assistance, contact us at:

1 (877) 476-0778 (toll free) or 1 (202) 707-3002

8:00 – 8:00 EST, Monday – Friday

ctoinfo@loc.gov

For all other questions:

1 (877) 476-0778 (toll free) or 1 (202) 707-3000

8:00 – 8:00 EST, Monday – Friday

copyinfo@loc.gov