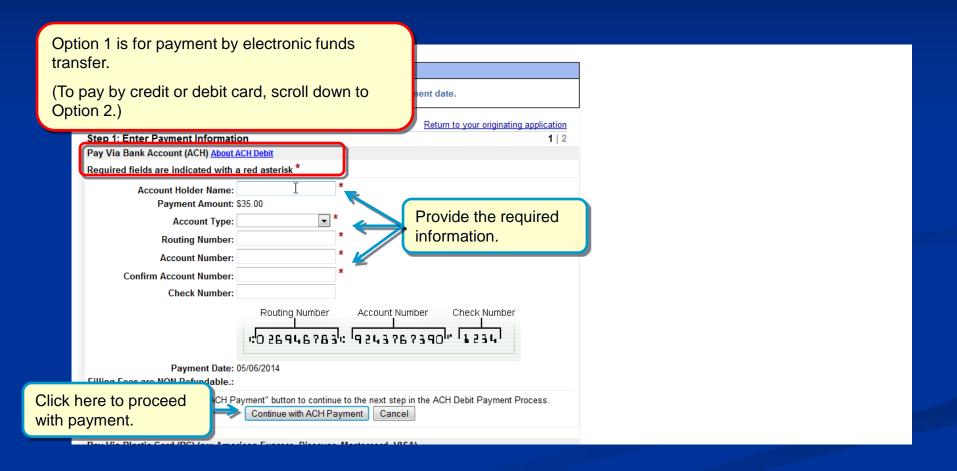

|             |                                                                     |                                                             |                                   |  |



#### **Correspondent Contact**





#### **Certificate Mailing Address**





## Requesting Expedited Processing





#### Certifying the Application





#### Reviewing the Application





#### **Additional Service or Checkout**





## Selecting Payment Method





#### Pay.gov: Electronic Funds Transfer





#### Pay.gov: Credit or Debit Card





#### Pay.gov: Authorizing the Payment





## Paying with a Copyright Office Deposit Account





## Paying with a Copyright Office Deposit Account





## Paying with a Copyright Office Deposit Account





#### **Submission Confirmation**





#### Sending a Copy of Your Work





#### **Uploading a Copy of Your Work**



An electronic copy of the work being registered may be uploaded directly into eCO if it is within one of the following categories:

- 1. Unpublished work
- 2. Work published only electronically
- 3. Published work for which the deposit requirement is identifying material
- Published work for which there are special agreements requiring a hard-copy deposit to be sent separately to the Library of Congress

For works where a hard