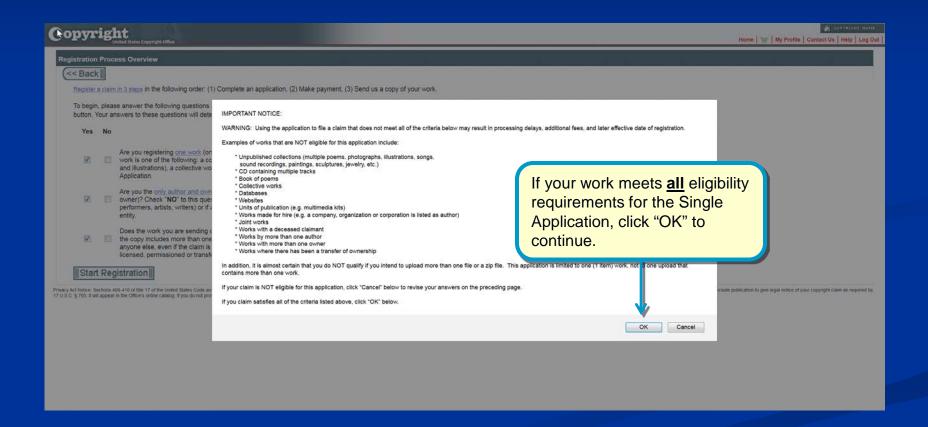

#### **Choosing the Correct Application**

# Confirming Eligibility for Single Application