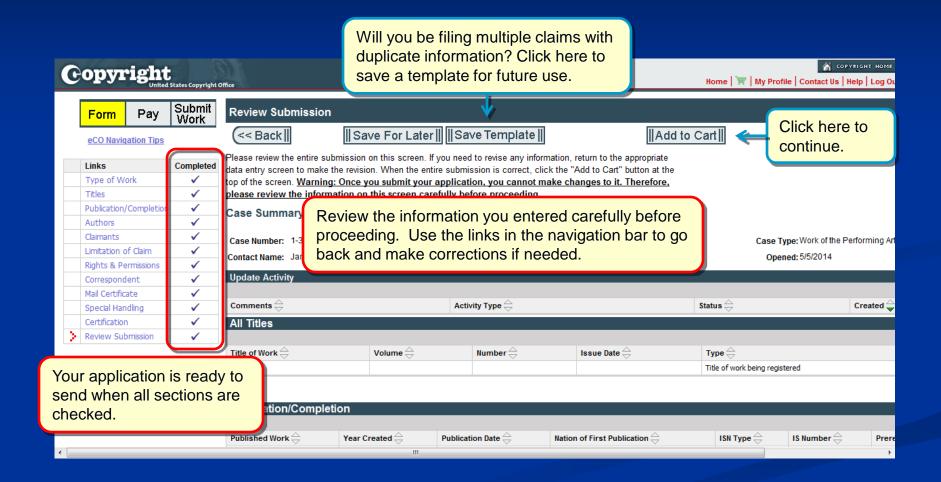

s under the copyright law.                                                                                                                                                                                                                                                                                                                                                                                                             |             |                                                                     |                                                             |                                   |  |



#### **Correspondent Contact**





#### **Certificate Mailing Address**





## Requesting Expedited Processing





#### Certifying the Application





#### Reviewing the Application





#### **Additional Service or Checkout**





## Selecting Payment Method





#### Pay.gov: Electronic Funds Transfer





#### Pay.gov: Credit or Debit Card





#### Pay.gov: Authorizing the Payment





## Paying with a Copyright Office Deposit Account





## Paying with a Copyright Office Deposit Account





## Paying with a Copyright Office Deposit Account





#### **Submission Confirmation**





#### Sending a Copy of Your Work





#### **Uploading a Copy of Your Work**



An electronic copy of the work being registered may be uploaded directly into eCO if it is within one of the following categories:

- 1. Unpublished work
- 2. Work published only electronically
- 3. Published work for which the deposit requirement is identifying material
- Published work for which there ar