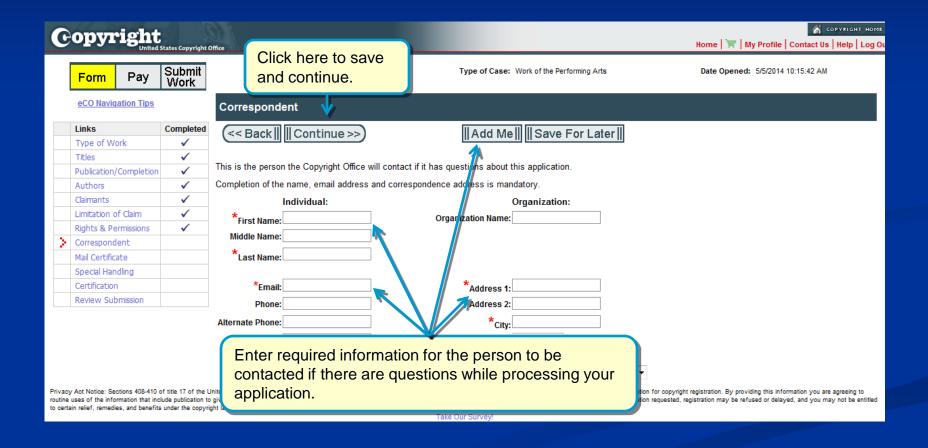

| to certain relief, remedies, and benefits under the copyright law.                                                                                                                                                                                                                                                                                                                                                                                                             |             |                                                                     |                                                             |                                   |  |



#### **Correspondent Contact**





#### **Certificate Mailing Address**





## Requesting Expedited Processing





#### Certifying the Application





#### Reviewing the Application





#### **Additional Service or Checkout**





## Selecting Payment Method





#### Pay.gov: Electronic Funds Transfer





#### Pay.gov: Credit or Debit Card





#### Pay.gov: Authorizing the Payment





## Paying with a Copyright Office Deposit Account





## Paying with a Copyright Office Deposit Account





## Paying with a Copyright Office Deposit Account





#### **Submission Confirmation**





#### Sending a Copy of Your Work





#### **Uploading a Copy of Your Work**



An electronic copy of the work being registered may be uploaded directly into eCO if it is within one of the following categories:

- 1. Unpublished wor