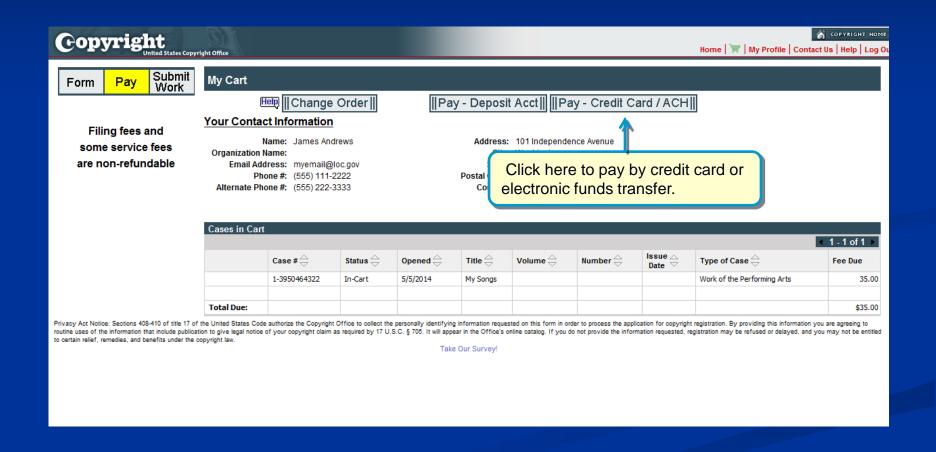

|             |                                                                     |                                                             |                                   |  |



#### **Correspondent Contact**





#### **Certificate Mailing Address**





## Requesting Expedited Processing





#### Certifying the Application





#### Reviewing the Application





#### **Additional Service or Checkout**





## Selecting Payment Method





#### Pay.gov: Electronic Funds Transfer





#### Pay.gov: Credit or Debit Card





#### Pay.gov: Authorizing the Payment





## Paying with a Copyright Office Deposit Account





## Paying with a Copyright Office Deposit Account





## Paying with a Copyright Office Deposit Account





#### **Submission Confirmation**





#### Sending a Copy of Your Work





#### **Uploading a Copy of Your Work**



An electronic copy of the work being registered may be uploaded directly into eCO if it is within one of the following categories:

- 1. Unpublished work
- 2. Work published only electronically
- 3. Published work for which the deposit requirement is identifying material
- Published work for which there are special agreements requiring a hard-copy deposit to be sent separately to th