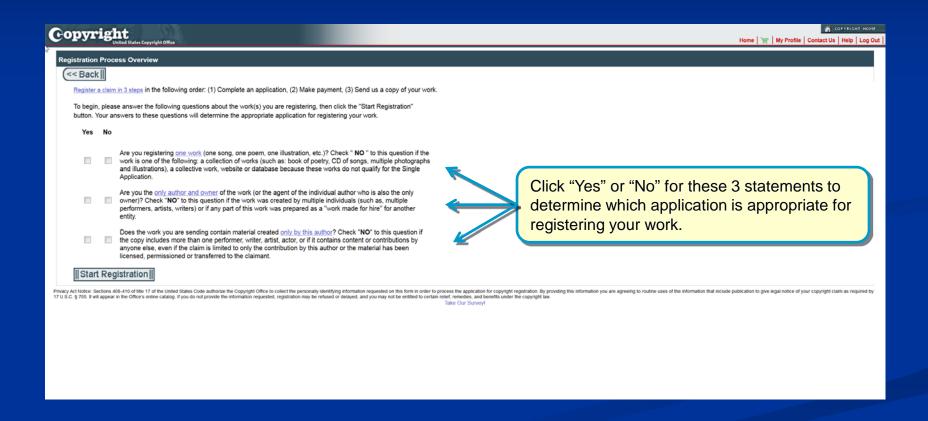

#### **Choosing the Correct Application**

#### What is a Single Application?

- The Single Application is a registration accommodation that is only available for claims that meet the Office's eligibility requirements:
  - Electronic registration only
  - All the authorship contained in the work and in the deposit is by the same author
  - One work (excludes collections of individual works)
  - The work is by a single author (excludes joint works and works made for hire)
  - The author must also be the sole claimant/owner
  - The application must be submitted by the author/claimant or an authorized third party who lists itself as the correspondent