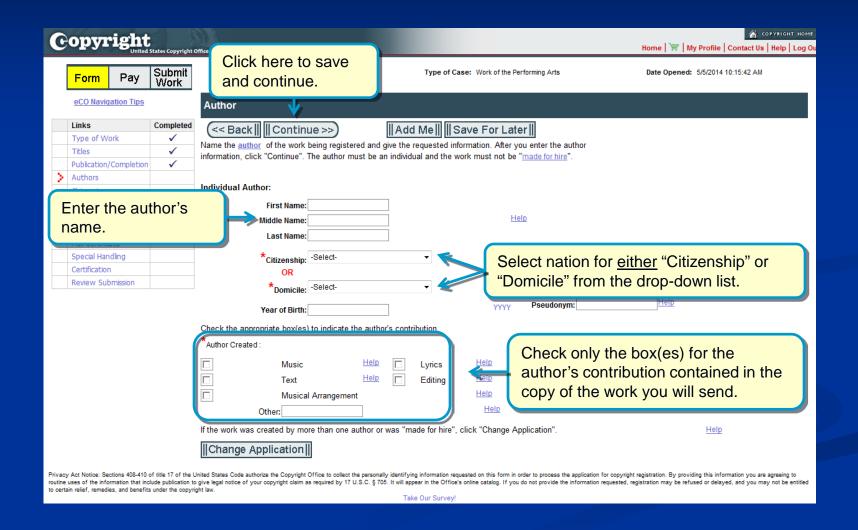

with the Firefox browser on the Microsoft Windows 7 Operating System.
- Other browsers such as Internet Explorer, Chrome, Safari and Netscape may work and potentially could show less than optimal behavior when used with the eCO System.



#### Logging in to Register a Work





## Beginning an Application for a Basic Registration





#### **Choosing the Correct Application**





#### **Choosing the Correct Application**





#### **Choosing the Correct Application**





# Confirming Eligibility for Single Application





#### **Selecting the Type of Work**





#### **Selecting the Type of Work**





#### **Entering the Title of the Work**





#### **Selecting Publication Status**





#### For Unpublished Works





#### For Published Works





#### Naming the author of the Work





#### **Completing Claimant Information**





#### Identifying Preexisting Material





## Rights and Permissions Contact

| Copyright United States Copyright Office Home                                                                                                                                            |                                                                                                                                                                                                                                                                                                                                                                                                                                                                                |             |