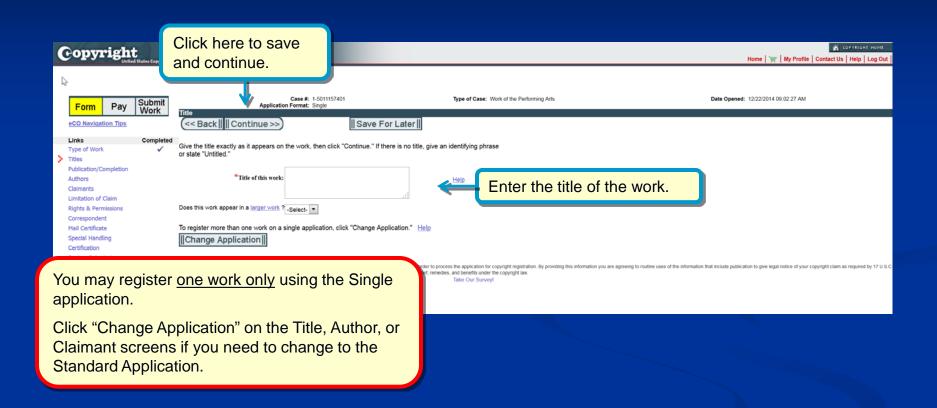

ng in to eCO, please be sure to:
  - Disable your pop-up blocker
  - Disable any third-party toolbars
- The eCO System has been confirmed for use with the Firefox browser on the Microsoft Windows 7 Operating System.
- Other browsers such as Internet Explorer, Chrome, Safari and Netscape may work and potentially could show less than optimal behavior when used with the eCO System.



#### Logging in to Register a Work





## Beginning an Application for a Basic Registration





#### **Choosing the Correct Application**





#### **Choosing the Correct Application**





#### **Choosing the Correct Application**





# Confirming Eligibility for Single Application





#### **Selecting the Type of Work**





#### **Selecting the Type of Work**





#### **Entering the Title of the Work**





#### **Selecting Publication Status**





#### For Unpublished Works





#### For Published Works





#### Naming the author of the Work





#### **Completing Claimant Information**





#### Identifying Preexisting Material





## Rights and Permissions Contact

| Copyright United States Copyright Office Home                                                                                                                                            |