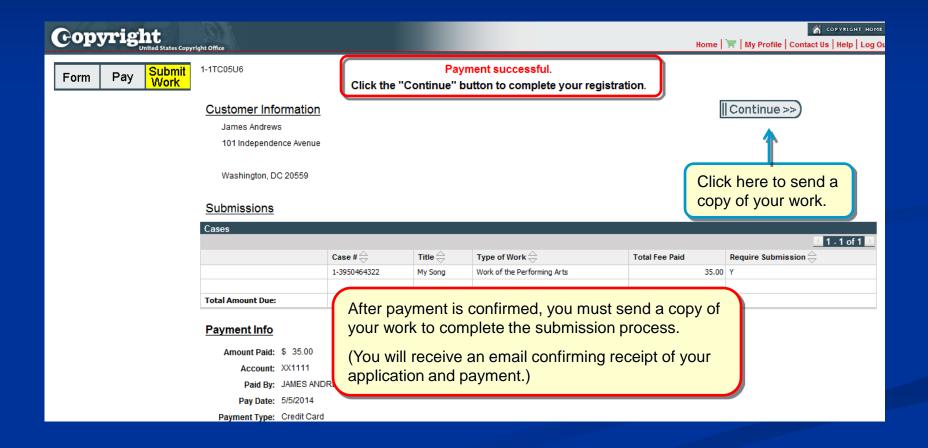

|             |                                                                     |                                                             |                                   |  |



#### **Correspondent Contact**





#### **Certificate Mailing Address**





## Requesting Expedited Processing





#### Certifying the Application





#### Reviewing the Application





#### **Additional Service or Checkout**





## Selecting Payment Method





#### Pay.gov: Electronic Funds Transfer





#### Pay.gov: Credit or Debit Card





#### Pay.gov: Authorizing the Payment





## Paying with a Copyright Office Deposit Account





## Paying with a Copyright Office Deposit Account





## Paying with a Copyright Office Deposit Account





#### **Submission Confirmation**





#### Sending a Copy of Your Work





#### **Uploading a Copy of Your Work**



An electronic copy of the work being registered may be uploaded directly into eCO if it is within one of the following categories:

- 1. Unpublished work
- 2. Work published only electronically
- 3. Published work for which the deposit requirement is identifying material
- Published work for which there are special agreements requiring a hard-copy deposit to be sent separately to the Library of Congress

For works where a hard-copy is required, you can still submit an application and payment by eCO and send copies of your work to the Copyright Office by the U.S. Postal Service or express courier.



### Selecting Files to Upload





#### **Uploading the Selected Files**





## Confirming Submission Comple