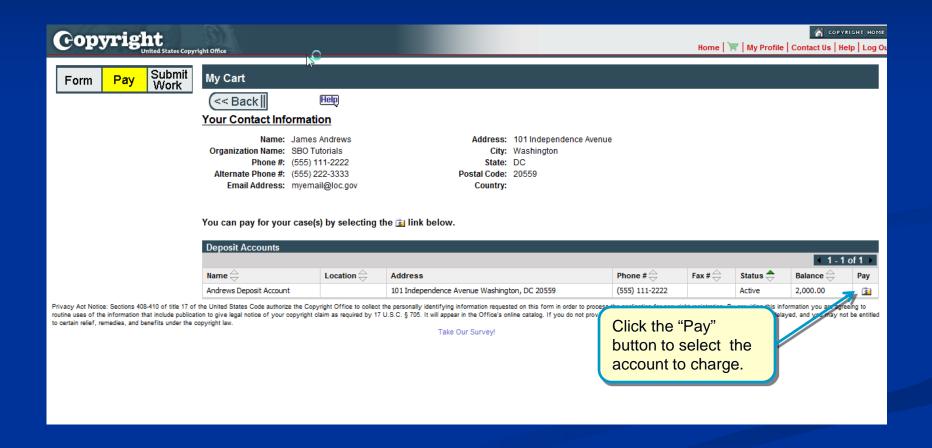

|             |                                                                     |                                                             |                                   |  |



#### **Correspondent Contact**





#### **Certificate Mailing Address**





## Requesting Expedited Processing





#### Certifying the Application





#### Reviewing the Application





#### **Additional Service or Checkout**





## Selecting Payment Method





#### Pay.gov: Electronic Funds Transfer





#### Pay.gov: Credit or Debit Card





#### Pay.gov: Authorizing the Payment





## Paying with a Copyright Office Deposit Account





## Paying with a Copyright Office Deposit Account





## Paying with a Copyright Office Deposit Account





#### **Submission Confirmation**





#### Sending a Copy of Your Work





#### **Uploading a Copy of Your Work**



An electronic copy of the work being registered may be uploaded directly into eCO if it is within one of the following categories:

- 1. Unpublished work
- 2. Work published only electronically
- 3. Published work for which the deposit requirement is identifying material
- Published work for which there are special agreements requiring a hard-copy deposit to be sent separately to the Library of Congress

For works where a hard-copy is required, you can still submit an application and payment by eCO and send copies of your work to the Copyright Office by the U.S. Postal Service or express courier.



### Selecting Fi