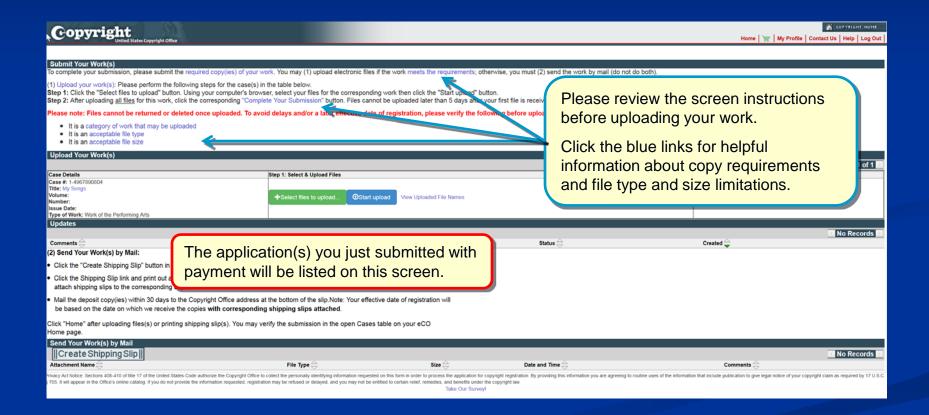

#### Sending a Copy of Your Work

#### **Uploading a Copy of Your Work**

An electronic copy of the work being registered may be uploaded directly into eCO if it is within one of the following categories:

- 1. Unpublished work
- 2. Work published only electronically
- 3. Published work for which the deposit requirement is identifying material
- Published work for which there are special agreements requiring a hard-copy deposit to be sent separately to the Library of Congress

#### Mailing a Copy of Your Work

#### Printing a Shipping Slip

Attach the shipping slip corresponding to <u>each</u> work to it before mailing.

Mail the work(s) to the address printed on the shipping slip